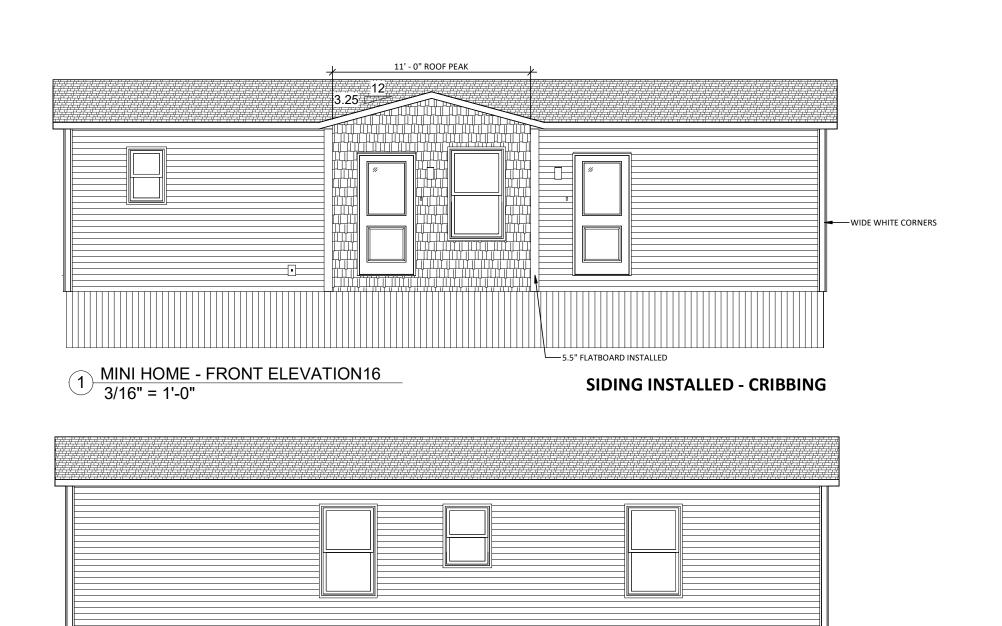

STOCK #5 - THE ESCAPE

LEVEL 1 PLAN
HAVILL'S MINI HOMES

SHEET NO.: 2A-101

TITLE:

2 MINI HOME - REAR ELEVATION16 3/16" = 1'-0"

28 CHEMIN DU COUVENT BOUCTOUCHE, NB E4S 3B9 TEL.: (506) 743-2481 FAX.: (506) 743-2660 WWW.KENTHOMES.COM

STOCK #5 - THE ESCAPE

ELEVATIONS - FRONT & REAR HAVILL'S MINI HOMES

SHEET NO.: 2A-601

TITLE:

28 CHEMIN DU COUVENT BOUCTOUCHE, NB E4S 3B9 TEL.: (506) 743-2481 FAX.: (506) 743-2660 WWW.KENTHOMES.COM