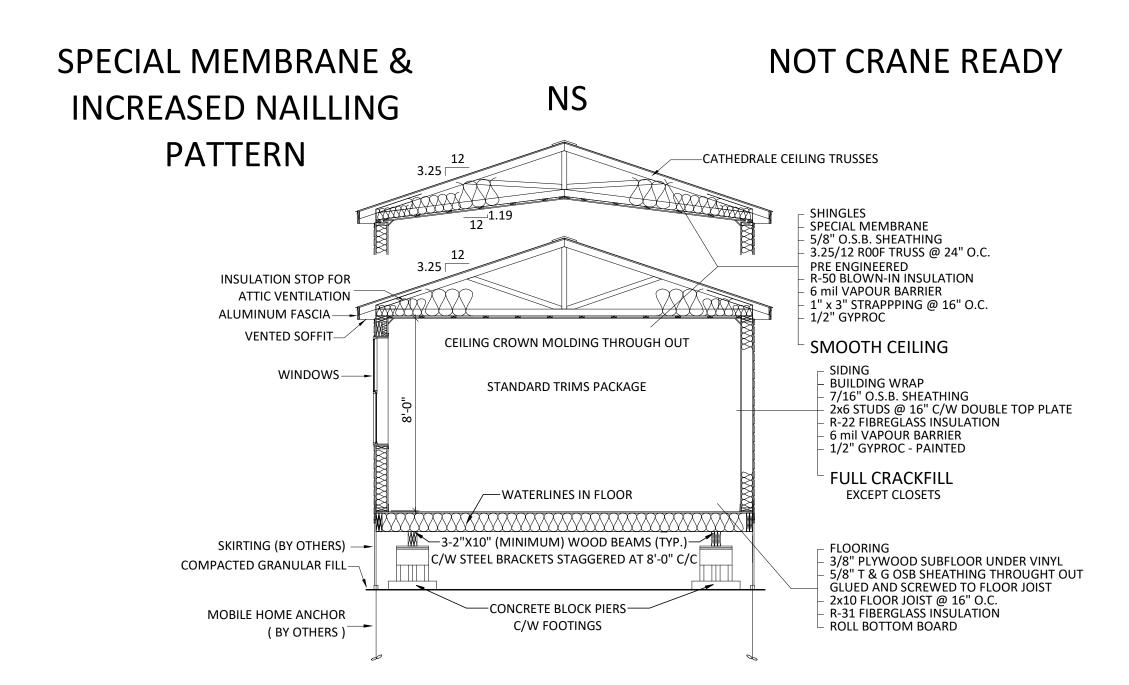

## PROPRIETARY COPYRIGHT 2017 KENT HOMES

THIS DRAWING WILL REMAIN THE PROPERTY OF KENT HOMES WHETHER THE PROJECT FOR WHICH IT WAS MADE IS EXECUTED OR NOT. THEY ARE NOT TO BE USED BY THE CLIENT ON ANY OTHER PROJECTS OR EXTENSIONS TO THIS PROJECT, EXCEPT BY AGREEMENT AND APPROPRIATE COMPENSATION TO KENT HOMES.

### DISCLAIME

THIS DESIGN DOCUMENT IS PREPARED SOLELY FOR THE USE BY THE PARTY WITH WHOM KENT HOMES HAS ENTERED INTO A CONTRACT AND THERE ARE NO REPRESENTATIONS OF ANY KIND MADE BY KENT HOMES HAS NOT ENTERED INTO CONTRACT.

# BUILDING BUILT TO CONFORM TO CSA Z-240 STANDARDS

CSA # 001818

|  | DRAWN BY: H.D.              |              |  |  |  |
|--|-----------------------------|--------------|--|--|--|
|  | CHK BY:                     | ENG          |  |  |  |
|  | DATE:                       | JULY 5, 2023 |  |  |  |
|  | SCALE:                      | 1/4" = 1'-0" |  |  |  |
|  | PROJECT NO.: 58053-R1 - IFC |              |  |  |  |
|  |                             |              |  |  |  |

STOCK #5 - THE ESCAPE

CROSS SECTION
HAVILL'S MINI HOMES

SHEET NO.: 2A-701

TITLE: