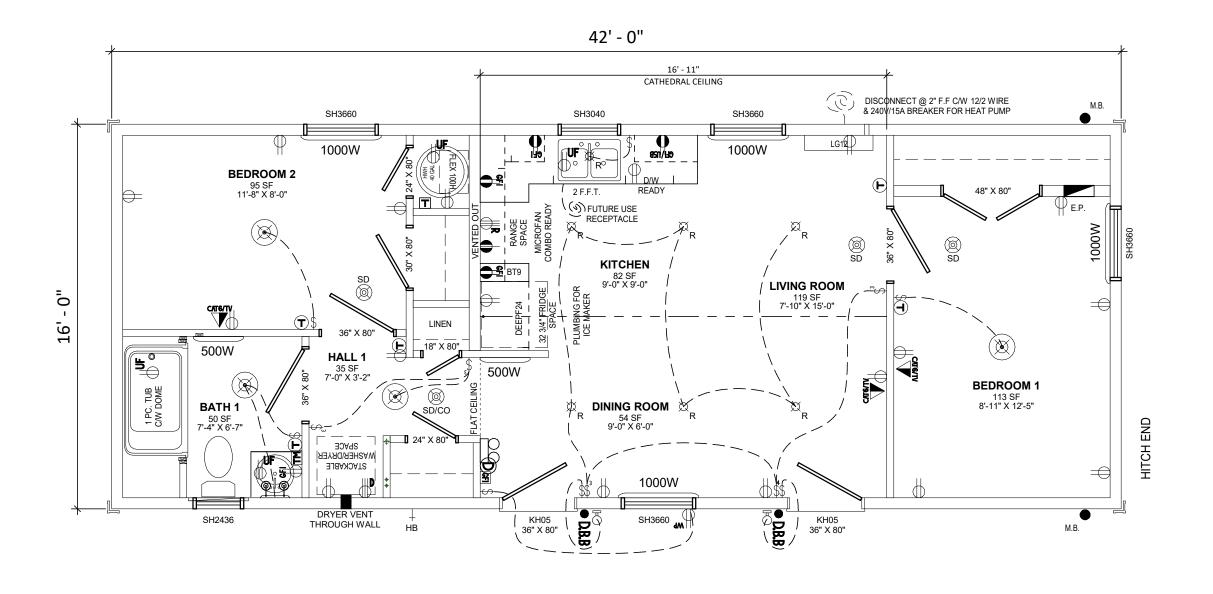

# BUILDING BUILT TO CONFORM TO CSA Z-240 STANDARDS

CSA # 001818

| DRAWN BY: H.D.                  |              |  |  |  |  |  |
|---------------------------------|--------------|--|--|--|--|--|
| CHK BY:                         | ENG          |  |  |  |  |  |
| DATE:                           | JULY 5, 2023 |  |  |  |  |  |
| SCALE:                          | 1/4" = 1'-0" |  |  |  |  |  |
| PROJECT NO.: 58053-R1 - IFC     |              |  |  |  |  |  |
| TYPE: 16'-0" X 42'-0" MINI HOME |              |  |  |  |  |  |

STOCK #5 - THE ESCAPE

LEVEL 1 PLAN
HAVILL'S MINI HOMES

SHEET NO.: 2A-101

TITLE:

2 MINI HOME - REAR ELEVATION16 3/16" = 1'-0"

28 CHEMIN DU COUVENT BOUCTOUCHE, NB E4S 3B9 TEL.: (506) 743-2481 FAX.: (506) 743-2660 WWW.KENTHOMES.COM