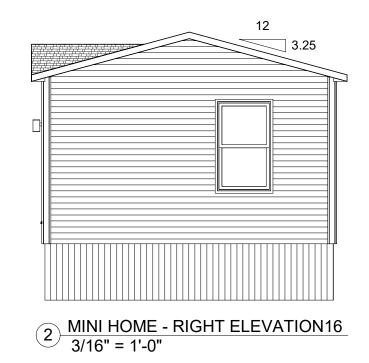

STOCK #5 - THE ESCAPE ELEVATIONS - LEFT & RIGHT

HAVILL'S MINI HOMES

SHEET NO.: 2A-602

TITLE:

28 CHEMIN DU COUVENT BOUCTOUCHE, NB . E4S 3B9 TEL.: (506) 743-2481 FAX.: (506) 743-2660 WWW.KENTHOMES.COM