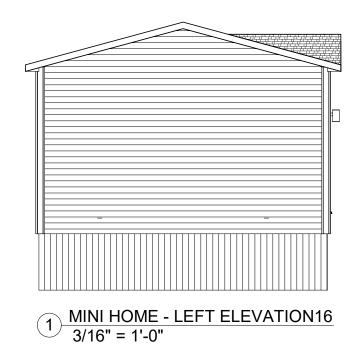

STOCK #5 - THE ESCAPE ELEVATIONS - LEFT & RIGHT

HAVILL'S MINI HOMES

SHEET NO.: 2A-602

TITLE:

28 CHEMIN DU COUVENT BOUCTOUCHE, NB . E4S 3B9 TEL.: (506) 743-2481 FAX.: (506) 743-2660 WWW.KENTHOMES.COM